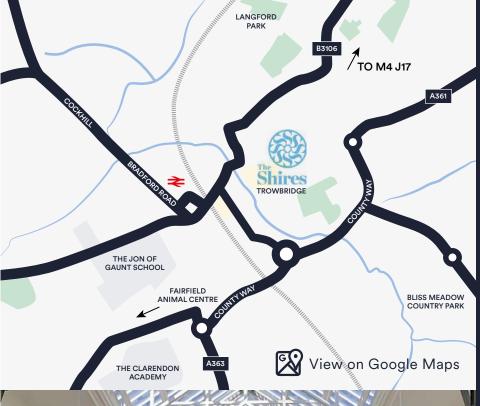

#### Location

Trowbridge is the county town of Wiltshire, England, on the River Biss in the west of the county. It is near the border with Somerset and lies 8 miles southeast of Bath, 31 miles southwest of Swindon and 20 miles southeast of Bristol. Trowbridge is a good base for visitors touring the Cotswolds and the Wiltshire Downs.

The Shires Shopping Centre is an approx 15-minute walk from Trowbridge train station.

The nearest bus is directly in front of Castle Place, there are also an eight car taxi rank in Market Street and a three car taxi rank in Castle Street.

### SERVICES

Sat Nav Users

Enter **BA14 8XR** for the nearest point to the car park

**Ample Free Parking** 

1st Hour Free

**Toilet Facilites** 