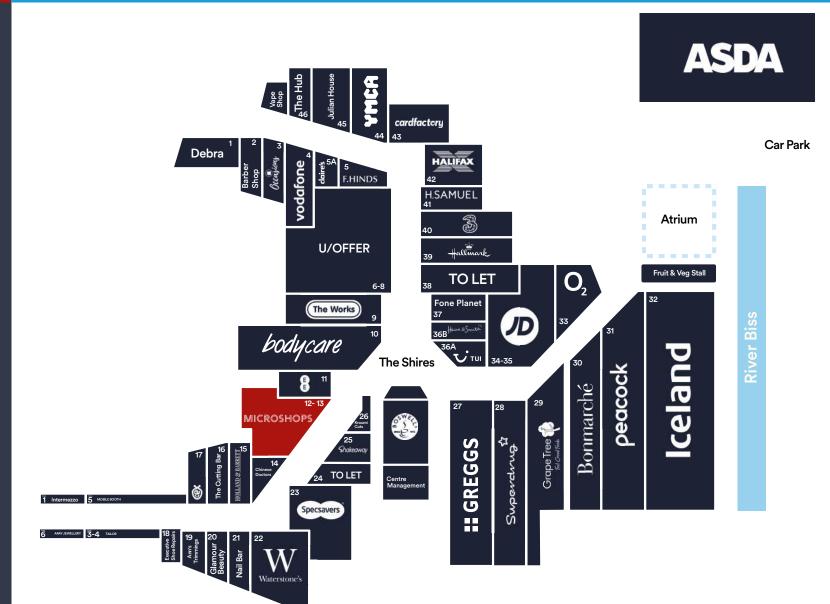

The Shires is the prime retail scheme within Trowbridge, conveniently located close to excellent bus and train transport links.

The centre is anchored by an Asda Superstore and other tenants include Iceland, Bodycare, Waterstones, Superdrug, JD Sports, Boswells to name a few.