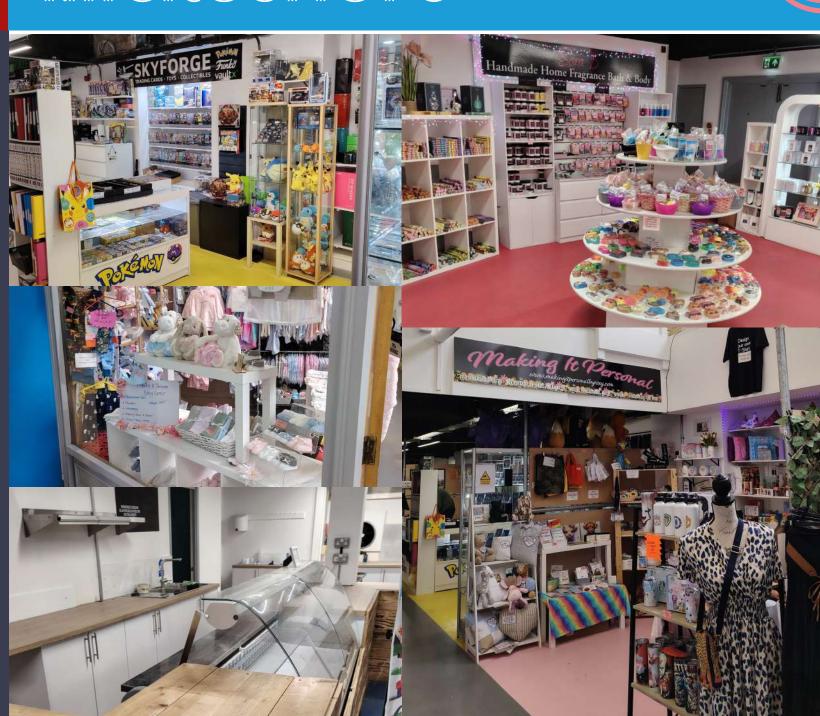

## MICROSHOPS

Microshops are the new creative hub providing affordable work and retail space for independent traders, designers, artists and start ups.

If you are interested in trading at Microshops in The Shires, take advantage of the affordable price which includes rent, utilities and VAT. There is no deposit required and the terms are flexible.