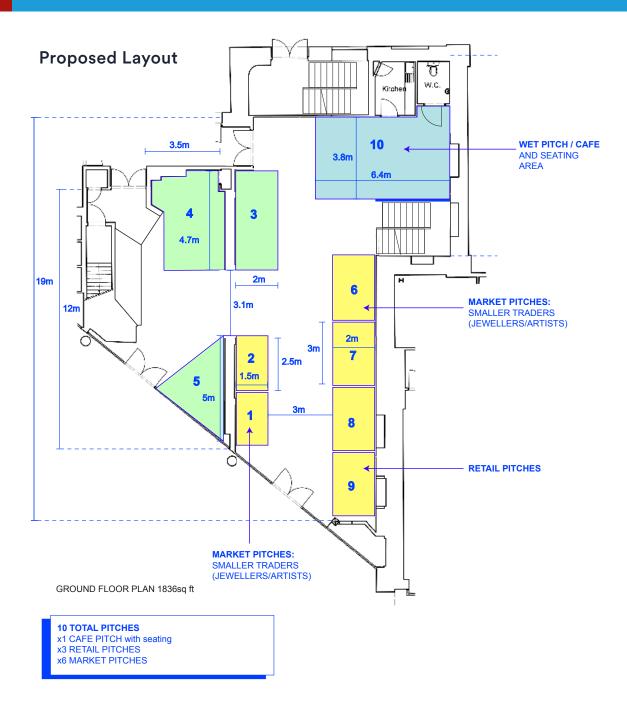

### MICROSHOPS

54
Retail units on site

1,000
Free Parking Spaces
1st hour free